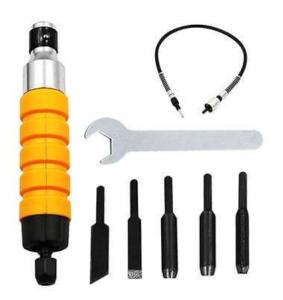

# INSTRUCTIONS

# MASTERCRAFTER WOOD CHISEL

### **PACKAGE CONTENTS**

- Chisel
- Wrench
- Flexible shaft
- 5 attachments

## **TECHNICAL SPECIFICATIONS**

- Size: 28 × 160 mm
- Material: Steel, ABS



#### **HOW TO USE**

- The wood chisel connects to your electric drill (not included) to work.
- Insert one end of the shaft into the chisel connector.
- Unscrew the bolt on the chisel and insert one of the attachments into the slot. Use the included wrench to fasten the bolt to secure the attachment.
- Attach the other end of the shaft to the electric drill just like you would any other drilling attachment. For more information consult your electric drill's user manual.

# **WARNINGS**

- Only use the product for its intended purpose.
- Do not disassemble or modify in any way.
- Keep away from heat and moisture.
- Not suitable for children younger than 3 years. Contains small parts.
- Make sure to only use the tool in a well-lit and secure environment.
- Use protective equipment such as